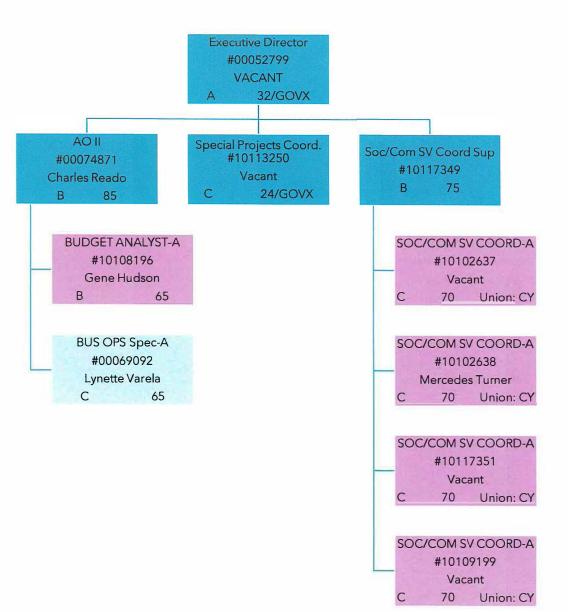

Soc/Com Svc Coord positions in pink boxes are CWA eligible positions.

| Public Awareness                     | State of New Mexico                                                                                                                                                                                                                                                                                                                                                                                                                                                                                                                                                                                                                                                                                                                                                                                                                                                                                                                                                                                                                                                                                                                                                                                                                                                                                                                                                                                                                                                                                                                                                                                                                                                                                                                                                                                                                                                                                                                                                                                                                                                                                                                     |
|--------------------------------------|-----------------------------------------------------------------------------------------------------------------------------------------------------------------------------------------------------------------------------------------------------------------------------------------------------------------------------------------------------------------------------------------------------------------------------------------------------------------------------------------------------------------------------------------------------------------------------------------------------------------------------------------------------------------------------------------------------------------------------------------------------------------------------------------------------------------------------------------------------------------------------------------------------------------------------------------------------------------------------------------------------------------------------------------------------------------------------------------------------------------------------------------------------------------------------------------------------------------------------------------------------------------------------------------------------------------------------------------------------------------------------------------------------------------------------------------------------------------------------------------------------------------------------------------------------------------------------------------------------------------------------------------------------------------------------------------------------------------------------------------------------------------------------------------------------------------------------------------------------------------------------------------------------------------------------------------------------------------------------------------------------------------------------------------------------------------------------------------------------------------------------------------|
| BU PCode<br>60300 P692               | P-1 Program Overview                                                                                                                                                                                                                                                                                                                                                                                                                                                                                                                                                                                                                                                                                                                                                                                                                                                                                                                                                                                                                                                                                                                                                                                                                                                                                                                                                                                                                                                                                                                                                                                                                                                                                                                                                                                                                                                                                                                                                                                                                                                                                                                    |
| Program Description:                 | OAAA's primary goal is to provide statewide public information, advocacy and awareness services to African<br>Americans in New Mexico. The purpose is to empower African Americans to improve their quality life in the areas of<br>Health Equity and Literacy, Economic Empowerment, Community Development, Education Advancement, and Policy<br>and Advocacy.                                                                                                                                                                                                                                                                                                                                                                                                                                                                                                                                                                                                                                                                                                                                                                                                                                                                                                                                                                                                                                                                                                                                                                                                                                                                                                                                                                                                                                                                                                                                                                                                                                                                                                                                                                         |
| Major Issues and<br>Accomplishments: | <ul> <li>The current year accomplishments for FY 2025 are as follows.</li> <li>OAAA office remodel of its limited office space to accommodate four new workstations (cubicles).</li> <li>OAAA advocated for and was awarded a budget increase for two new FTEs (supervisor and occonditator).</li> <li>OAAA created its first community resource and outreach magazine in its efforts to reach more constituents.</li> <li>OAAA conjunction with the Kelogg Foundation organized its first MMBSA Academic Conference, and Career Fair.</li> <li>OAAA collaborated with three (3) community partners to provide Black Youth with Educational Enrichment to assist them with a path to higher education opportunities.</li> <li>Outrach to the Elack Healthcare Providers Network of New Mexico.</li> </ul> Major issues and challenges: <ul> <li>Confinued major issues and challenges involving the ongoing OAAA Director vacancy since September of 2022.</li> <li>Confinued major issues and challenges involving a limited management structure related to a one-person management team.</li> <li>Issues and challenges involving ongoing union involvement related to a disgruntide employee.</li> <li>Staffing levels related to, two (2) of its three (3) program coordinators separate.</li> <li>Program performance:</li> <li>OAAA is also currently ravigating a new program performance review matrix. This matrix involves rewriting employee evaluations to slign with OAAA's performance measures. <ul> <li>Tunding levels</li> <li>Funding level of PY25 budgeted for eight (8) full-time employees; two (2) GOVEX and six (6) classified OAAA staff.</li> <li>Funding level of PY25 budgeted ight (8) full-time employees; two (2) GOVEX and six (6) classified OAAA staff.</li> <li>Funding level of PY25 budgeted ight (8) full-time employees; two (2) GOVEX and six (6) classified OAAA staff.</li> <li>Funding level of PY25 budgeted for eight (8) full-time employees; two (2) GOVEX and six (6) classified OAAA staff.</li> <li>Funding level of PY25 budgeted for eight (8) full-time emplo</li></ul></li></ul> |
| Overview of Request:                 | The budget request was derived primary from a programmatic focus related to the required increase in statewide travel and lodging by program staff. The request ties-in directly to the agency's ability to accomplish its goal of increasing statewide public awareness and increasing its performance measures through community outreach and engagement.                                                                                                                                                                                                                                                                                                                                                                                                                                                                                                                                                                                                                                                                                                                                                                                                                                                                                                                                                                                                                                                                                                                                                                                                                                                                                                                                                                                                                                                                                                                                                                                                                                                                                                                                                                             |