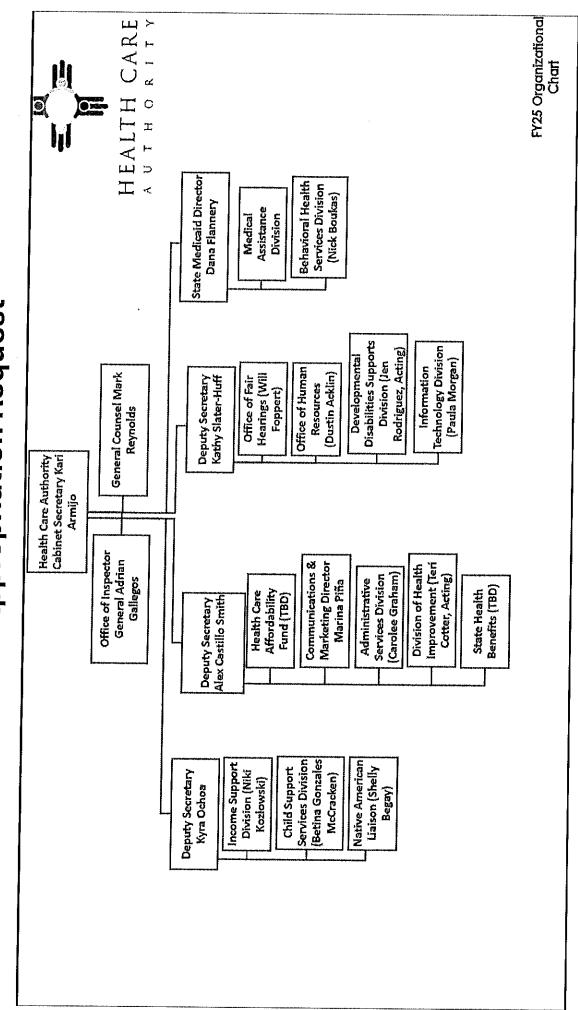

### Michelle Lujan Grisham, Governor

Kari Armijo, Secretary Alex Castillo Smith, Deputy Secretary Kathy Slater Huff, Deputy Secretary Kyra Ochoa, Deputy Secretary Dana Flannery, Medicaid Director

Wayne Propst, Secretary
Department of Finance and Administration
180 Bataan Memorial Building Santa Fe, New Mexico 87501