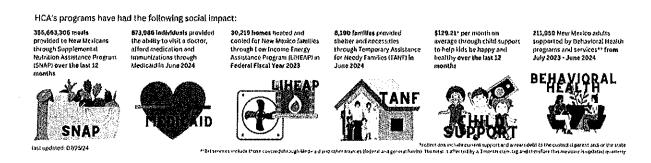

health such as poverty and food insecurity. This request illustrates how the HCA requests to

invest state and federal funds to enhance the benefits, programs, and services provided to the Department's 978,963 customers (46.3% of New Mexicans).

HCA is a steward of federal and state funding, and this FY26 HCA budget request strives to optimize and make efficient use of resources. Importantly, with a July 2024 funded vacancy rate of only 2.3%, 83.3% of HCA's FY26 request consists of federal funding that: enables lowerincome New Mexicans to purchase healthy foods, heat their homes, obtain employment supports, and access no/low-cost health care; more adequately reimburses the health care workforce; and, indirectly, incentivizes new providers to practice in New Mexico and current providers to remain in the state.