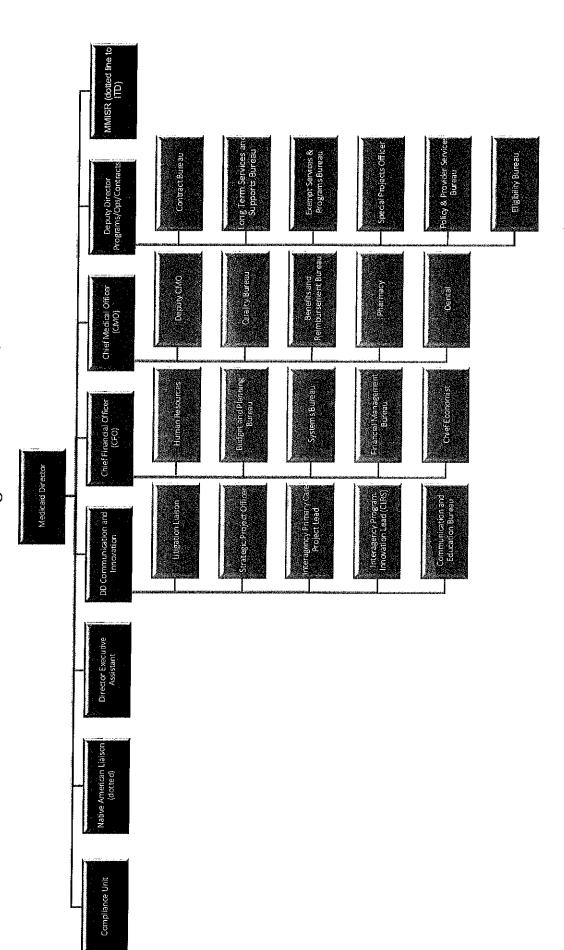

### (63000) New Mexico Health Care Authority Fiscal Year 2026 Operating Budget

September 10, 2024 Kari Armijo Cabinet Secretary