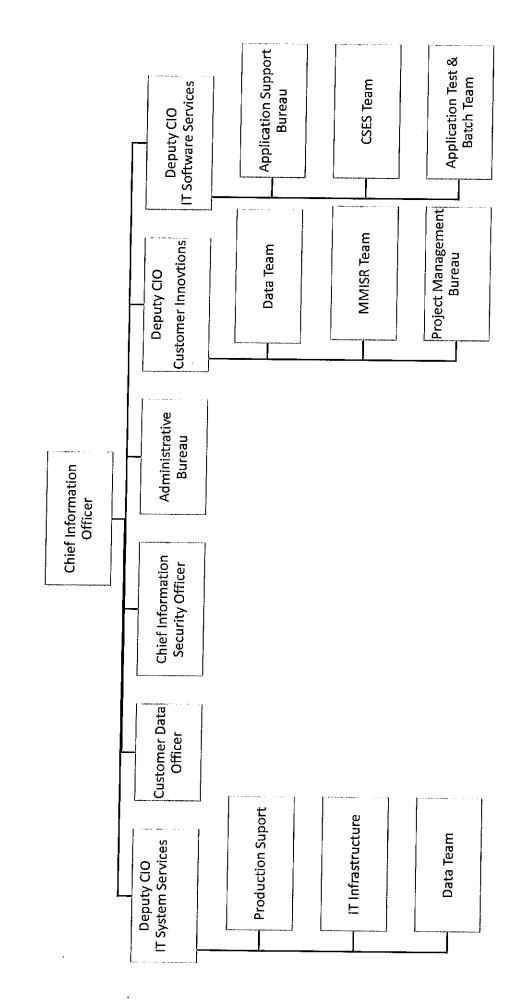

### (63000) New Mexico Health Care Authority Fiscal Year 2026 Operating Budget

September 10, 2024 Kari Armijo Cabinet Secretary