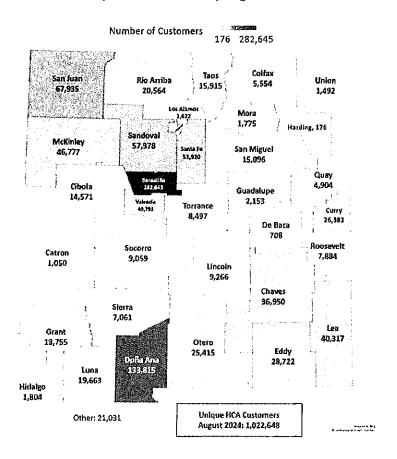

health such as poverty and food insecurity. This request illustrates how the HCA requests to

invest state and federal funds to enhance the benefits, programs, and services provided to the Department's 978,963 customers (46.3% of New Mexicans).