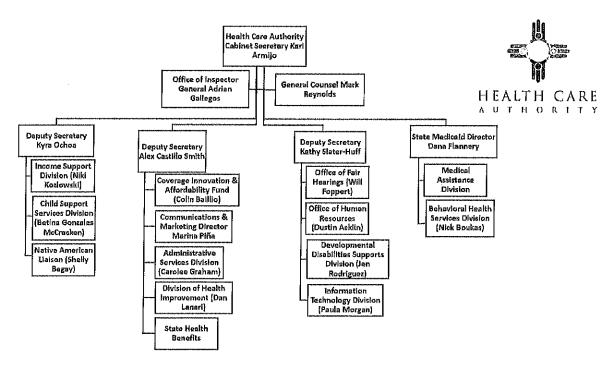

### Michelle Lujan Grisham, Governor

Kari Armijo, Secretary Alex Castillo Smith, Deputy Secretary Kathy Slater Huff, Deputy Secretary Kyra Ochoa, Deputy Secretary Dana Flannery, Medicaid Director

Wayne Propst, Secretary
Department of Finance and Administration
180 Bataan Memorial Building Santa Fe, New Mexico 87501